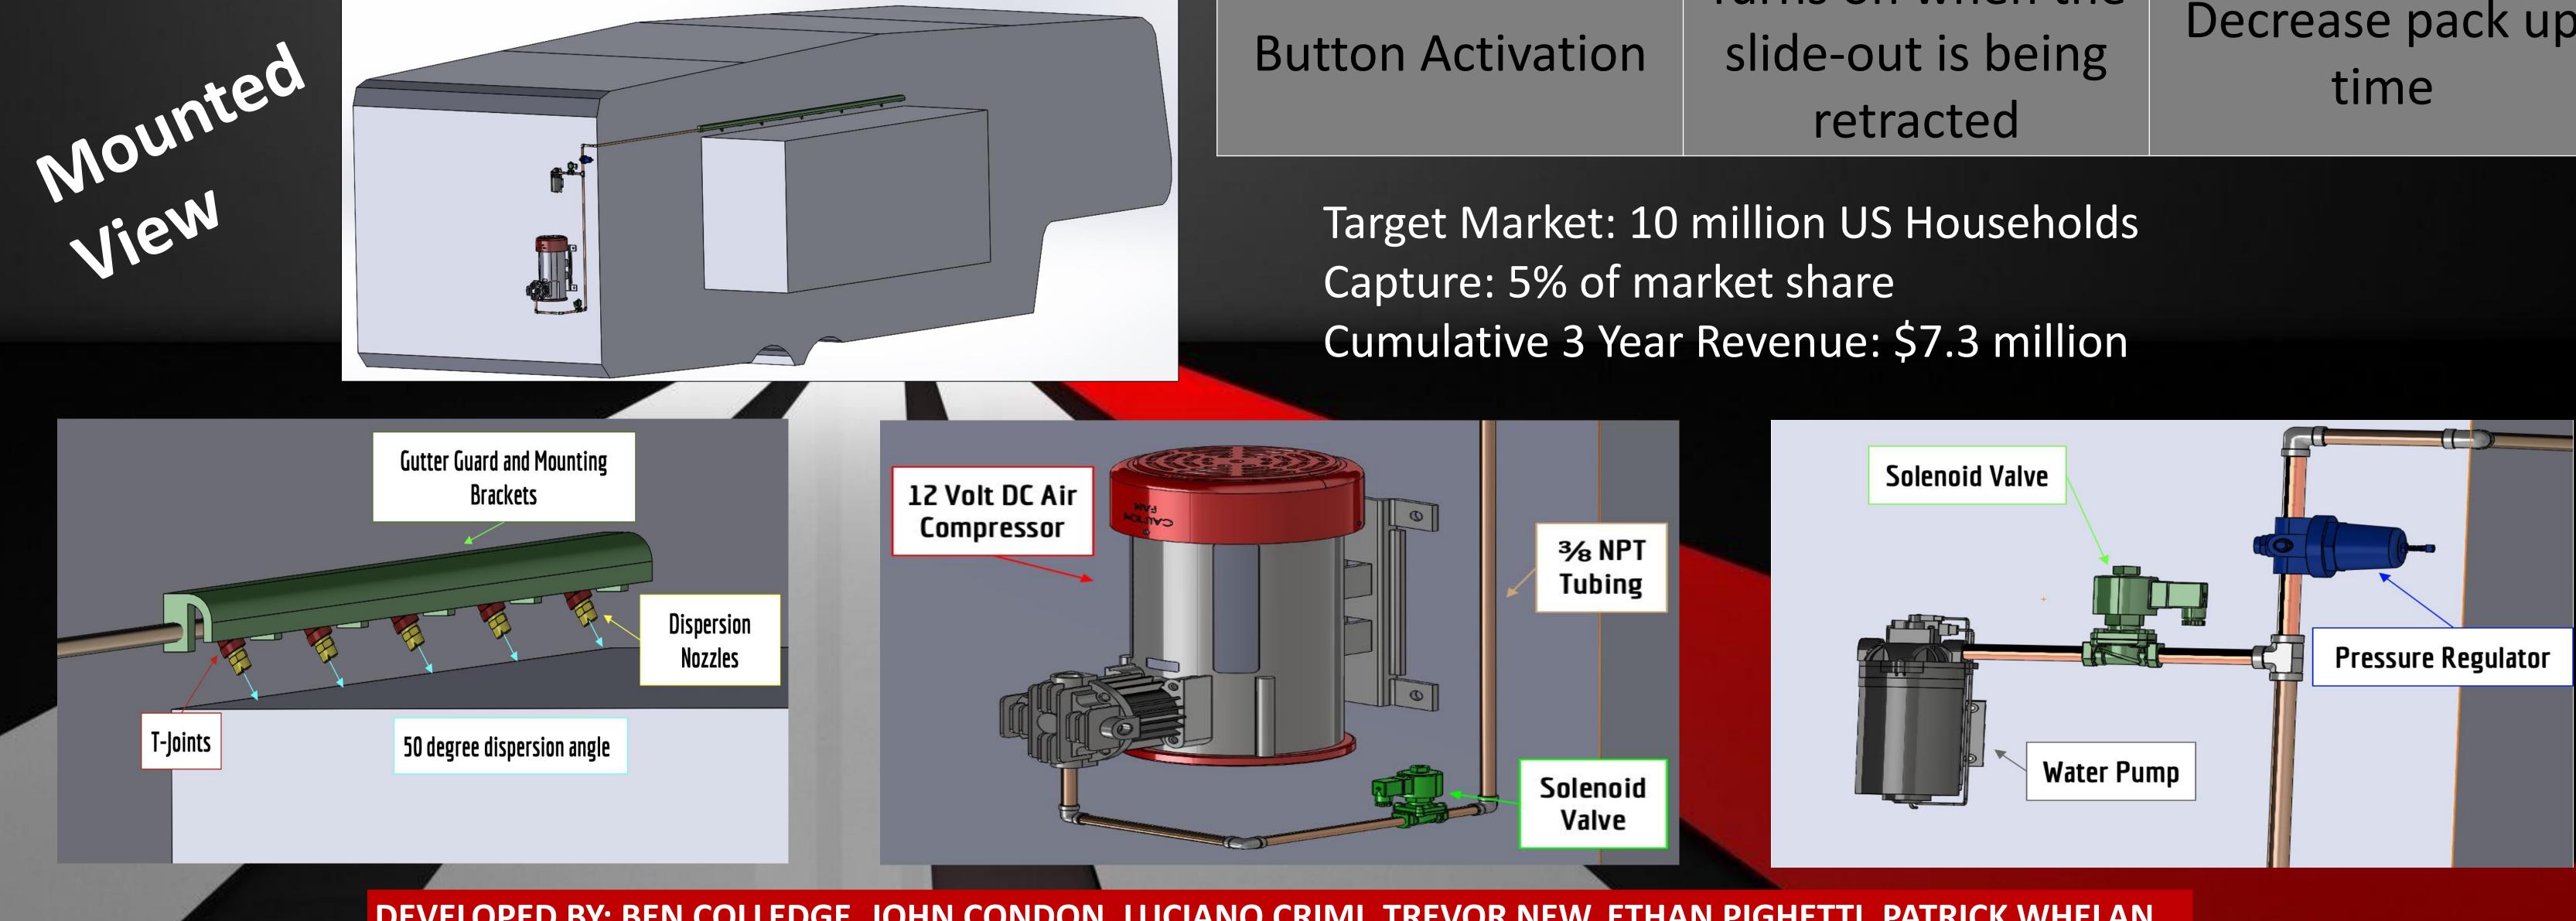

Est. 2022

The Camper Cleaner is your all-inone solution to cleaning your camper slide-out fast and efficiently. Allowing you to save time cleaning and more time with for your family.

|             | Features                               | Fι                       |
|-------------|----------------------------------------|--------------------------|
| MSRP: \$750 | Electronic Solenoid                    | Switc<br>wate            |
|             | Pressure Regulator                     | Keep<br>pressu           |
|             | Guard                                  | Protect<br>fron<br>ele   |
|             | Button Activation                      | Turns o<br>slide-o<br>re |
|             | Target Market: 10<br>Capture: 5% of ma |                          |

## unction

ch between ter and air

p constant are in tubing

t the nozzles m outside lements on when the

Can wash off stuck on debris and dry oftop Even coverage across the top of the slide-out Provides a

Benefit

permanently mounted solution

Decrease pack up